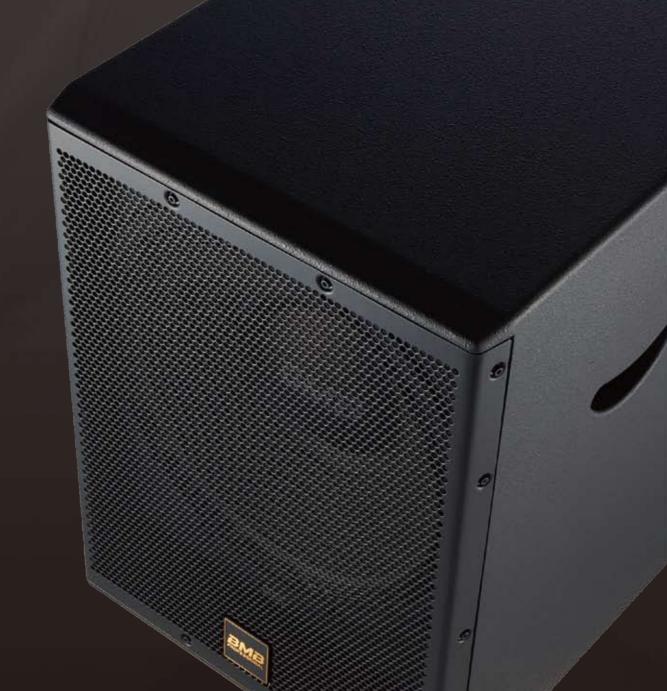

## CSW SERIES

## Compact subwoofer but delivers a powerful bass sound

MOGAMI paper cone highlights the use of the highest quality materials and most advanced technology available in Japan. Outputs an eye-popping 1,000 W max for such a small and compact size.

Equipped with SpeakON and Screw Connectors to add versatility and open up numerous audio options.

A "MOGAMI" paper cone and a large voice coil (4-inch) are used for the 15-inch Woofer's diaphragm to deliver a higher transient response characteristic and a full bass sound.

Each speaker enclosure consists of a baffle (high-strength 21mm birch plywood) and a 15mm MDF board casing. It is strong enough to endure powerful vibrations from the driver. As well as the sprinkle-paint finish to the surface, the speaker enclosure has excellent durability and provides good protection against impact.