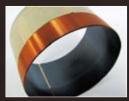

Equipped with SpeakON and Screw Connectors to add versatility and open up numerous audio options.

A "MOGAMI" paper cone and a large voice coil (4-inch) are used for the 15-inch Woofer's diaphragm to deliver a higher transient response characteristic and a full bass sound.