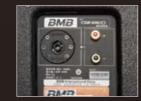

Equipped with SpeakON and Screw Connectors to add versatility and open up numerous audio options.

A "MOGAMI" paper cone and a large voice coil (4-inch) are used for the 15-inch Woofer's diaphragm to deliver a higher transient response characteristic and a full bass sound.

Neutrik SpeakON® NL4MP×1(2+/2-) Screw type  $\times 1$  (+/-)