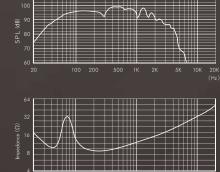

## Compact subwoofer but delivers a powerful bass sound

MOGAMI paper cone highlights the use of the highest quality materials and most advanced technology available in Japan. Outputs an eye-popping 1,000 W max for such a small and compact size.

Equipped with SpeakON and Screw Connectors to add versatility and open up numerous audio options.

A "MOGAMI" paper cone and a large voice coil (4-inch) are used for the 15-inch Woofer's diaphragm to deliver a higher transient response characteristic and a full bass sound.