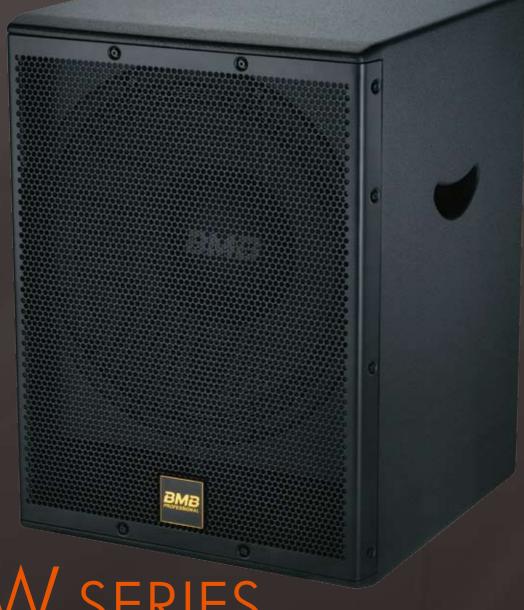

## CSW SERIES

## Compact subwoofer but delivers a powerful bass sound

MOGAMI paper cone highlights the use of the highest quality materials and most advanced technology available in Japan. Outputs an eye-popping 1,000 W max for such a small and compact size.

Each speaker enclosure consists of a baffle (high-strength 21mm birch plywood) and a 15mm MDF board casing. It is strong enough to endure powerful vibrations from the driver. As well as the sprinkle-paint finish to the surface, the speaker enclosure has excellent durability and provides good protection against impact.