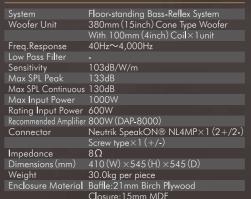

## Compact subwoofer but delivers a powerful bass sound

MOGAMI paper cone highlights the use of the highest quality materials and most advanced technology available in Japan. Outputs an eye-popping 1,000 W max for such a small and compact size.

Equipped with SpeakON and Screw Connectors to add versatility and open up numerous audio options.

A "MOGAMI" paper cone and a large voice coil (4-inch) are used for the 15-inch Woofer's diaphragm to deliver a higher transient response characteristic and a full bass sound.

Each speaker enclosure consists of a baffle (high-strength 21mm birch plywood) and a 15mm MDF board casing. It is strong enough to endure powerful vibrations from the driver. As well as the sprinkle-paint finish to the surface, the speaker enclosure has excellent durability and provides good protection against impact.

Neutrik SpeakON® NL4MP×1(2+/2-) Screw type  $\times 1$  (+/-)